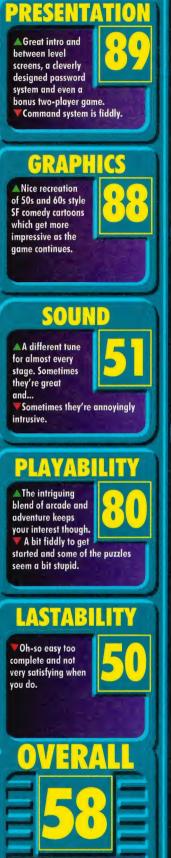

ve to bump your way through three laps before the timer runs. It's not difficult, but the cars don't corner too well (they have anti-gravity drives and so everything's frictionless) and the other drivers are clearly over the legal limit judging by the way they ramble all over the course, apparently at random.

#### ARCADE EXTRA: THE REVENGE

The other main arcade event doesn't actually have anything to do with the game and appears as an option on the title screen. The Two Player Pie Splat (as it's called) is actually a reenactment of that Atari classic, Tank

Pong, except the tanks have been replaced by two dinosaurs which you and a pal get to drive around a maze, shooting at each other. There are four mazes for you to try, but the reason for Pie Splat's inclusion is still a mystery.







We could overlook Cosmic Spacehead's minor gameplay faults, if it hadn't been such an easy game to complete.



| Collicity Path       Colling Path       29.99       Mige Strike       34.99       Mige Strike       Mige Strike       34.99       Mige Strike       Mige Strike       34.99       Mige Strike       Mige Strike       Mige Strike       34.99       Mige Strike                                                                                                                                                                     | 5.5                     |
|-------------------------------------------------------------------------------------------------------------------------------------------------------------------------------------------------------------------------------------------